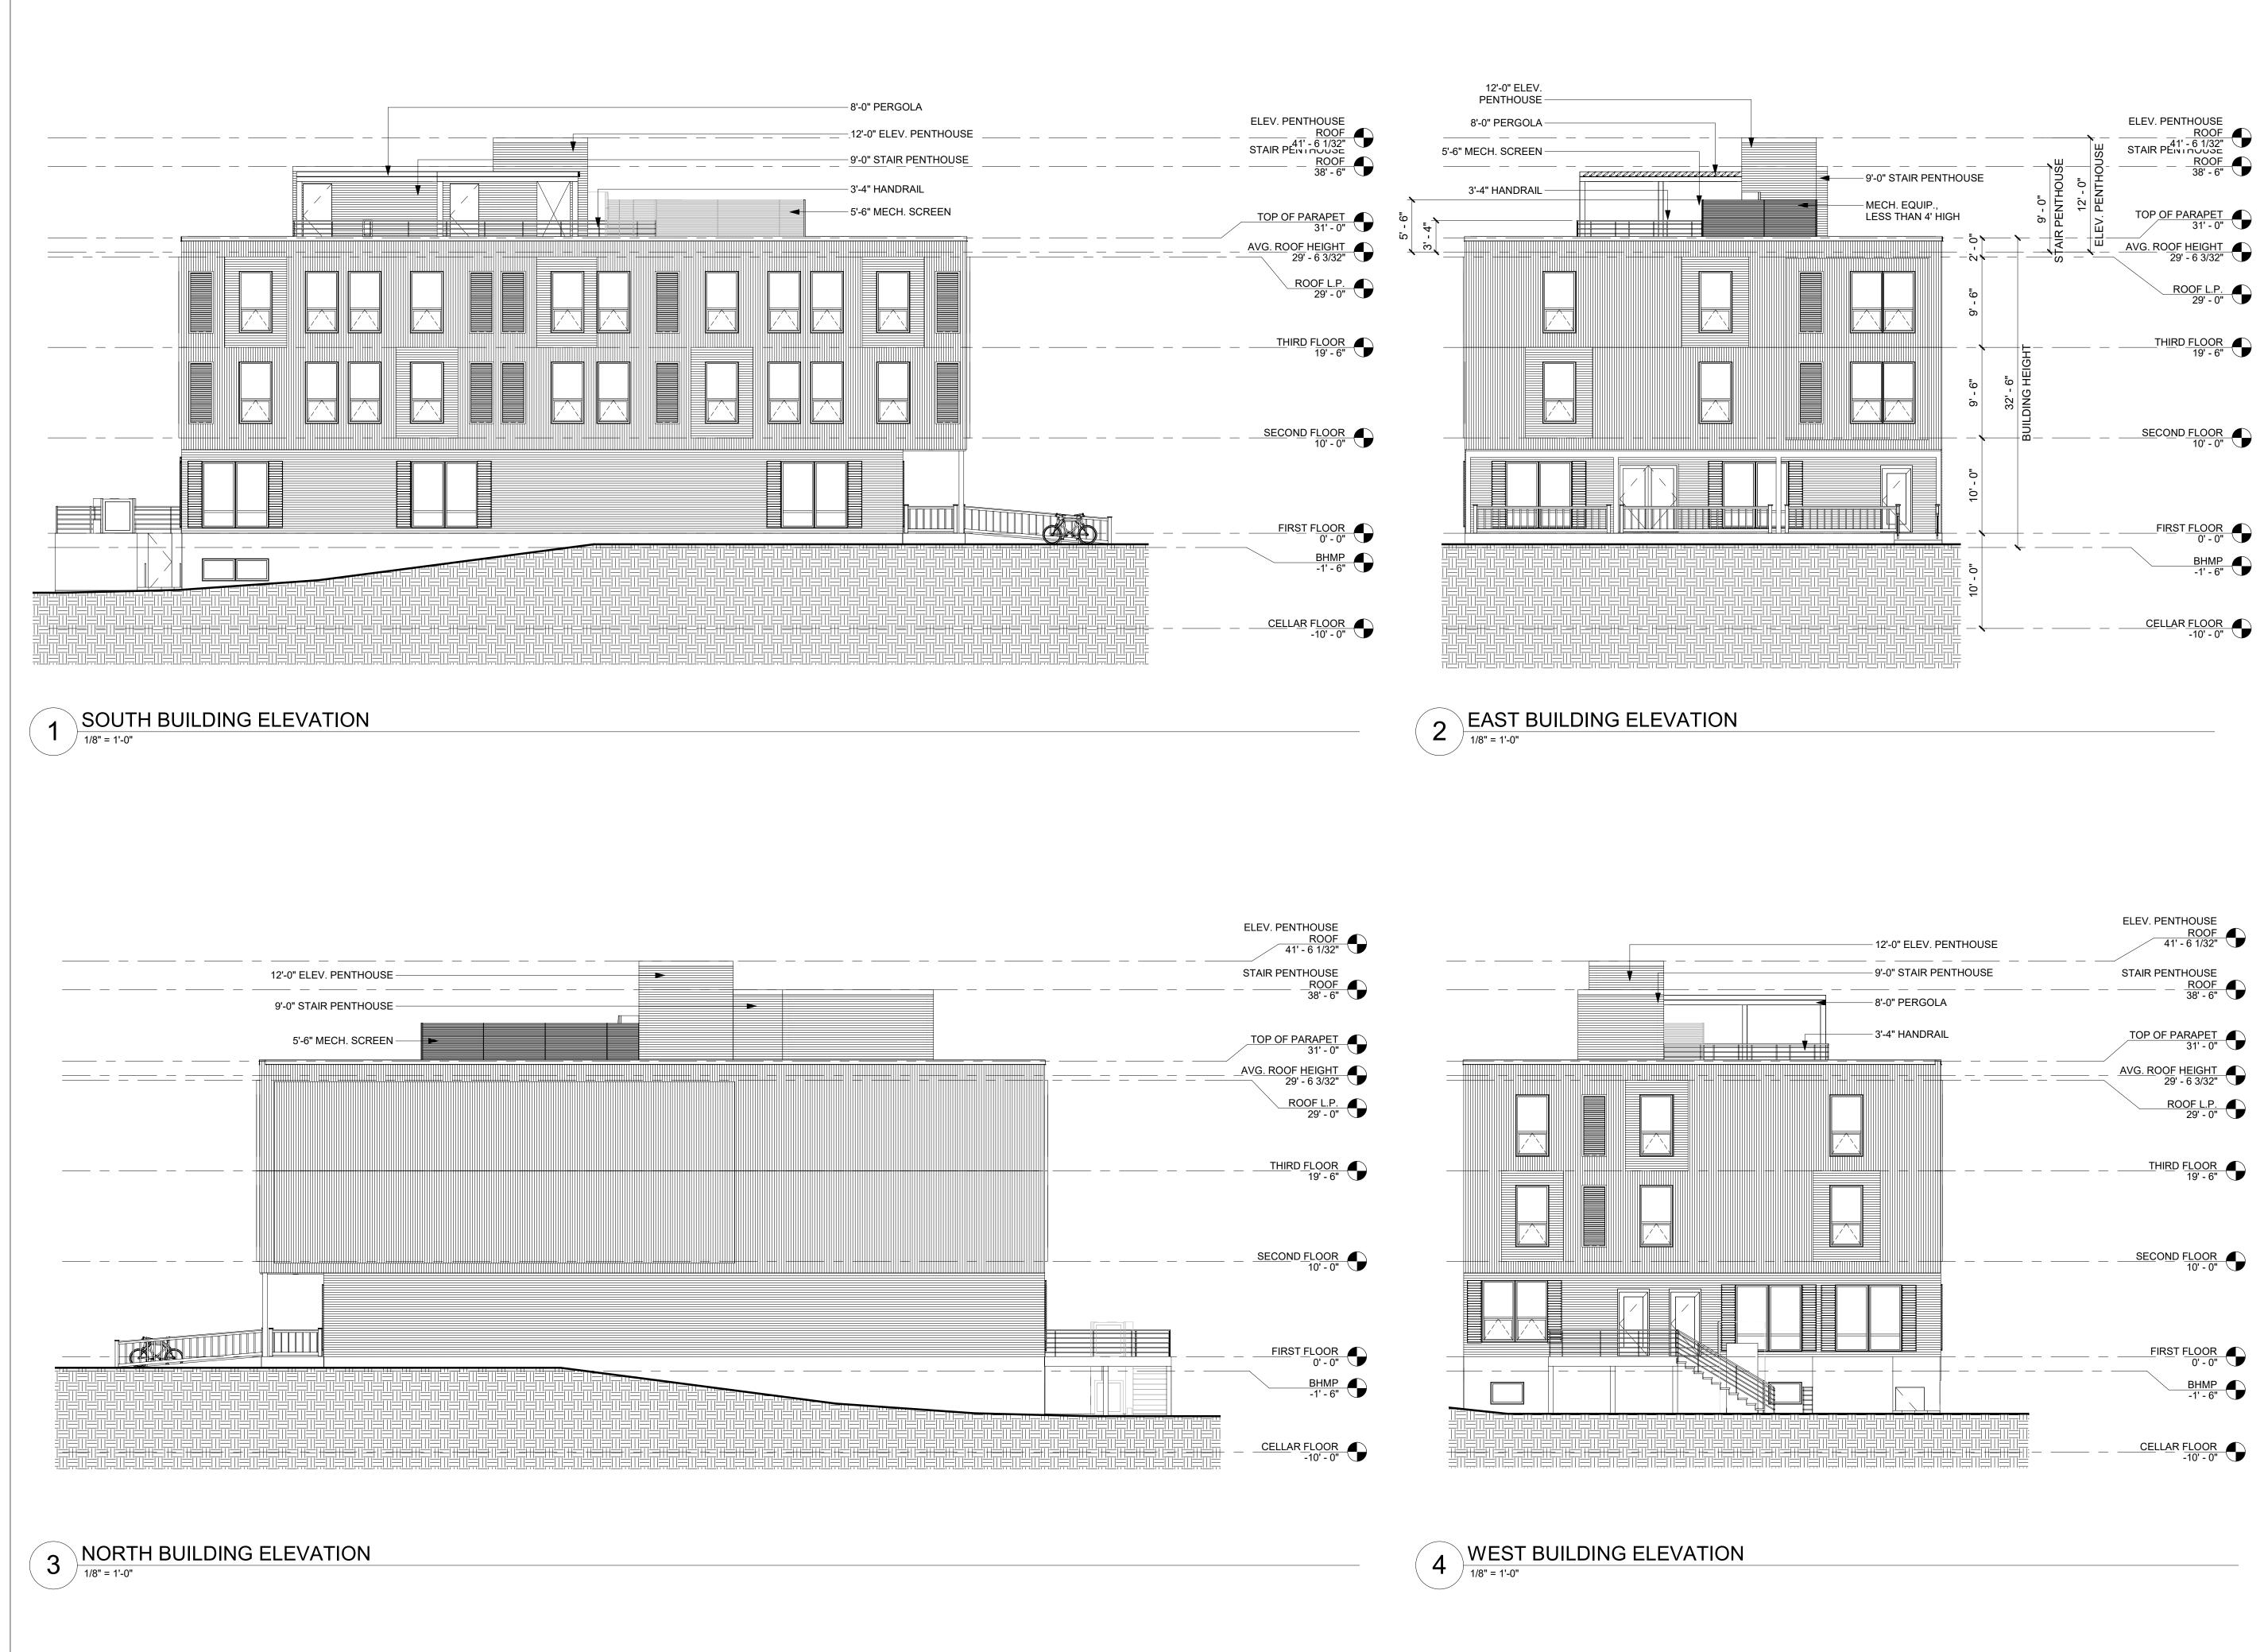

### Re: BZA Case No. 20350 -- Applicant's Updated Plan Set 401 Anacostia Road, SE (Parcel 0203/0009)

Dear Chairman Hill and Members of the Board of Zoning Adjustment:

On behalf of Mary's House for Older Adults, Inc. (the "Applicant"), enclosed please find a set of updated plans. The set includes revised versions of <u>Sheet A1</u>, <u>Sheet A2</u>, and <u>Sheet A3</u>, all of which are intended to supersede their counterparts that the Applicant had initially filed for this application. (*See Exhibit 6*.)

The public hearing for the above-referenced case is scheduled for Wednesday, January 13, 2021. As such, the Applicant is requesting a waiver from Subtitle Y § 300.15 so that the updated plans can be filed less than twenty-one (21) days prior to the date of the hearing. The enclosed plans do not change the nature of the relief being requested, or alter the general design of the proposed Continuing Care Retirement Community. Specifically, the revised plans provide more detail regarding the proposed roof plan. For these reasons, it is unlikely that the rights of any party would be prejudiced in granting this waiver.