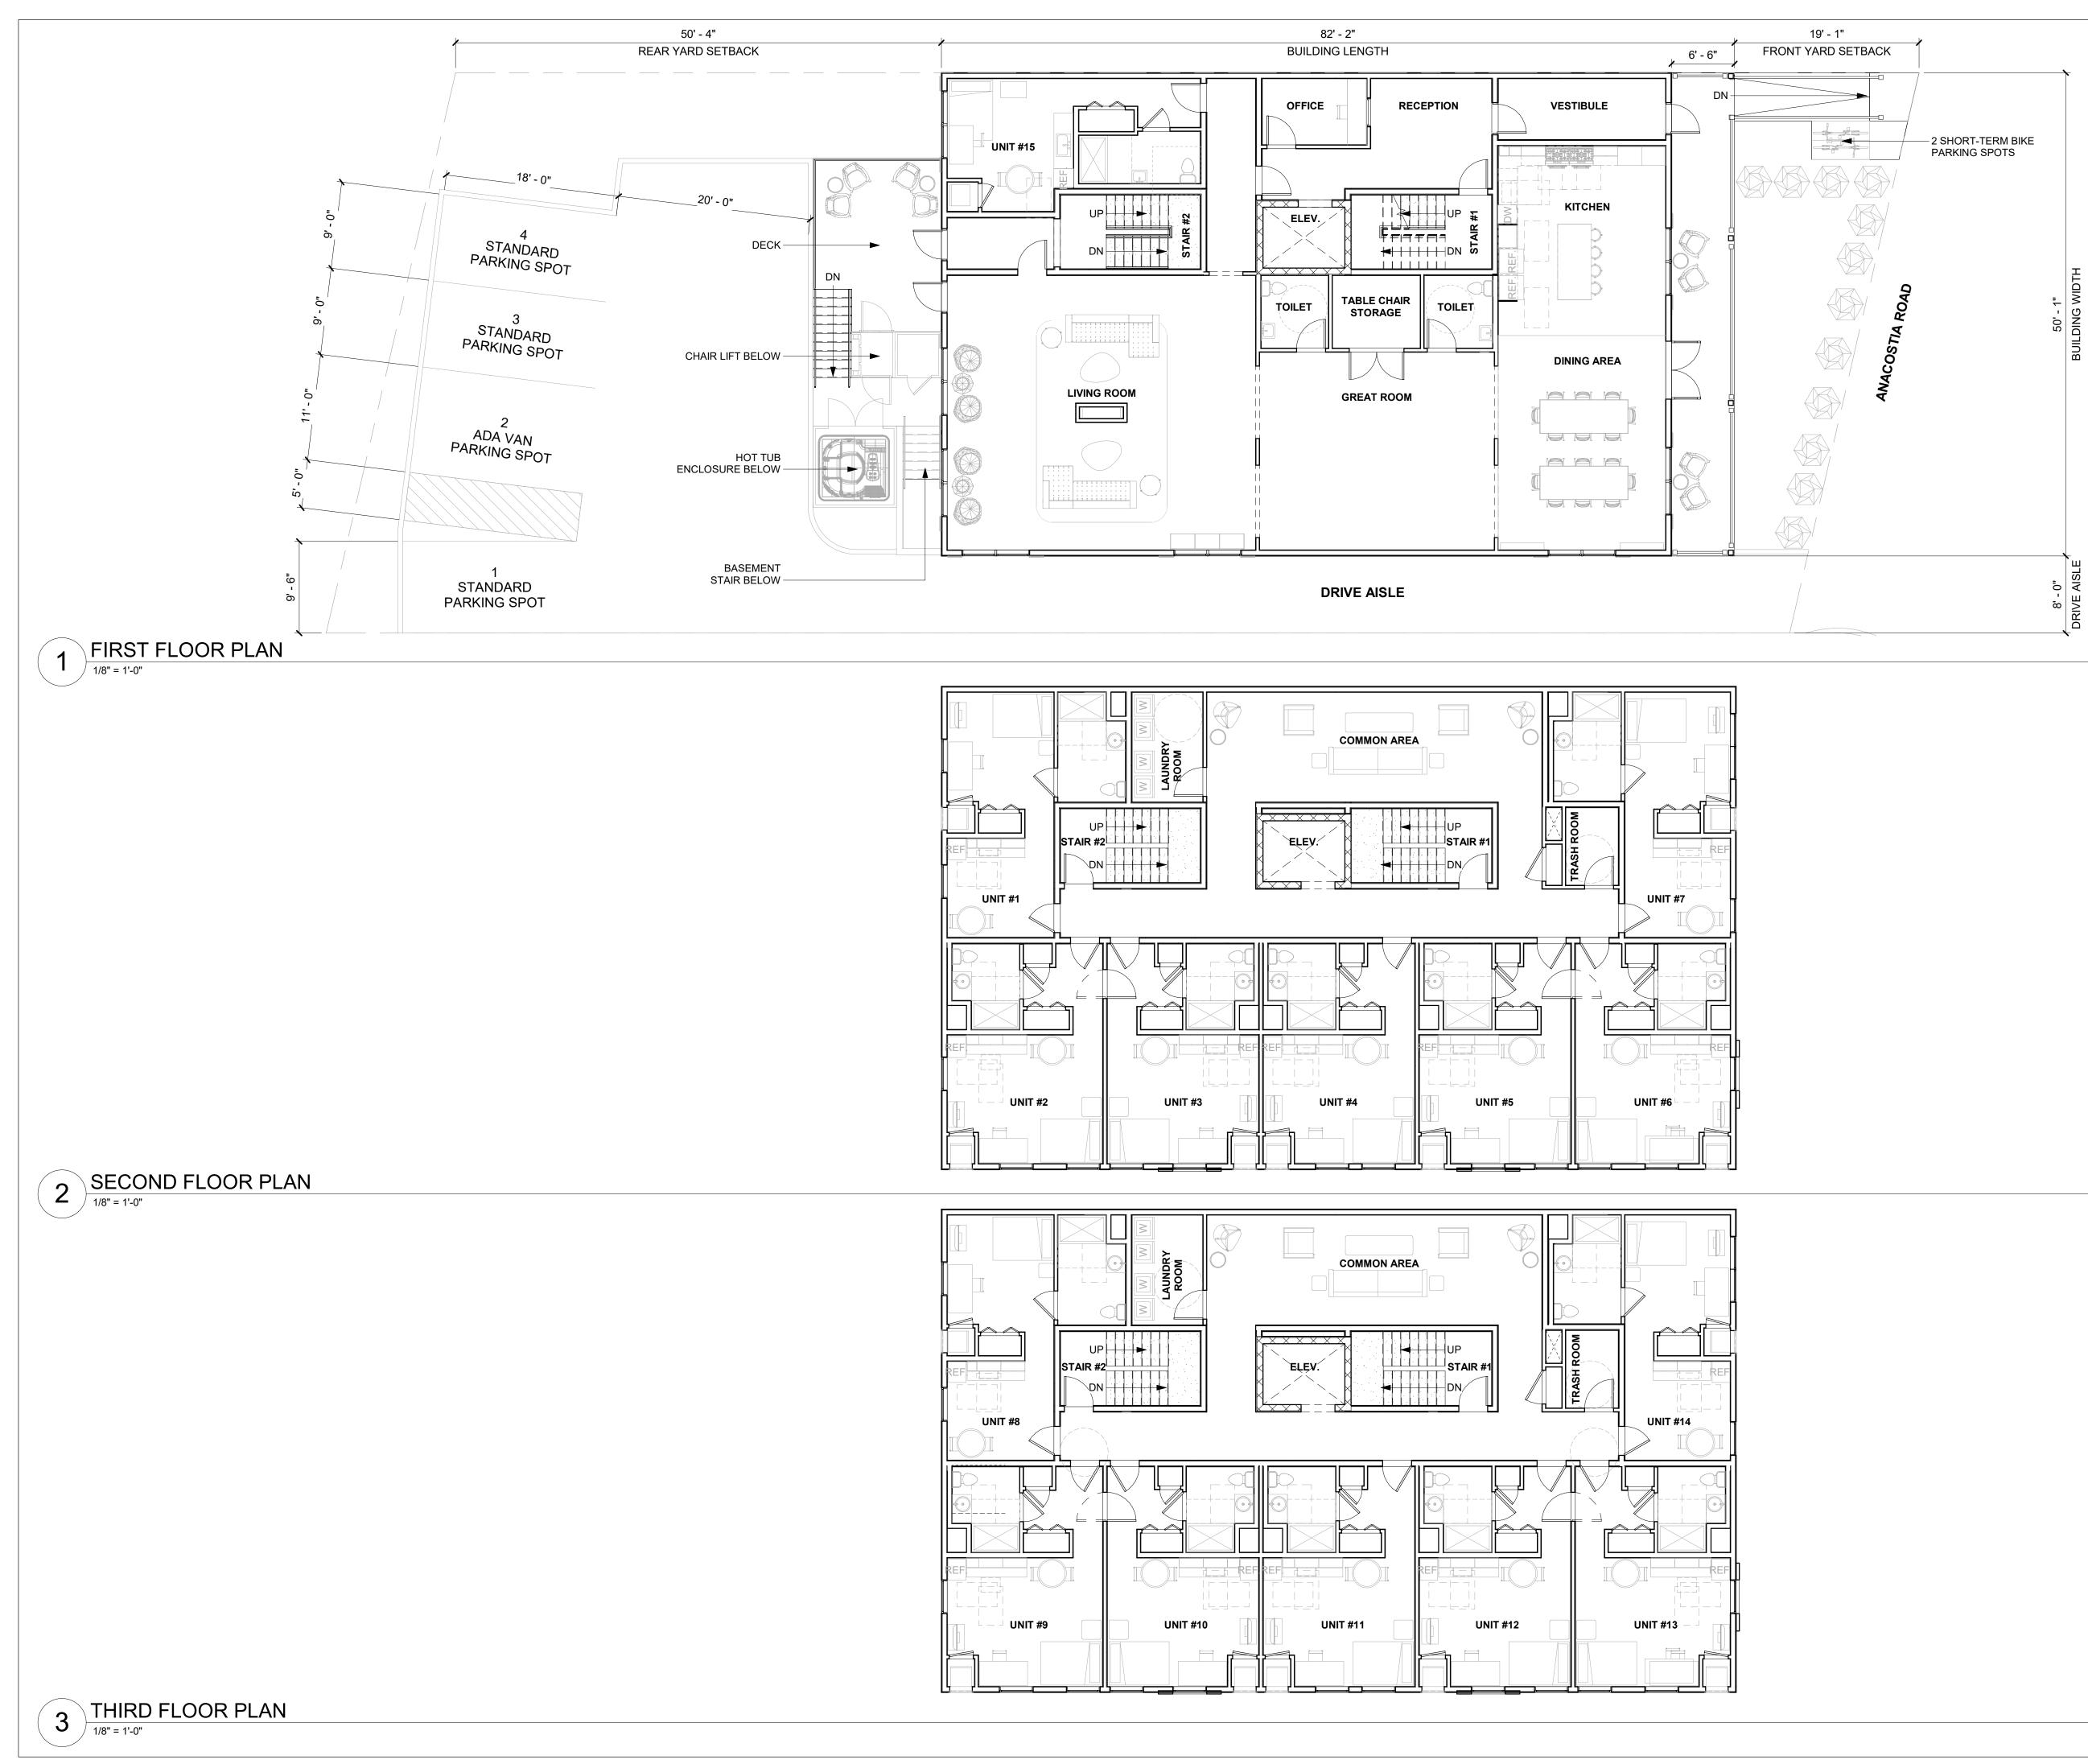

### Re: BZA Case No. 20350 -- Applicant's Updated Plan Set 401 Anacostia Road, SE (Parcel 0203/0009)

Dear Chairman Hill and Members of the Board of Zoning Adjustment:

On behalf of Mary's House for Older Adults, Inc. (the "Applicant"), enclosed please find a set of updated plans. The set includes revised versions of <u>Sheet A1</u>, <u>Sheet A2</u>, and <u>Sheet A3</u>, all of which are intended to supersede their counterparts that the Applicant had initially filed for this application. (*See Exhibit 6*.)

The public hearing for the above-referenced case is scheduled for Wednesday, January 13, 2021. As such, the Applicant is requesting a waiver from Subtitle Y § 300.15 so that the updated plans can be filed less than twenty-one (21) days prior to the date of the hearing. The enclosed plans do not change the nature of the relief being requested, or alter the general design of the proposed Continuing Care Retirement Community. Specifically, the revised plans provide more detail regarding the proposed roof plan. For these reasons, it is unlikely that the rights of any party would be prejudiced in granting this waiver.