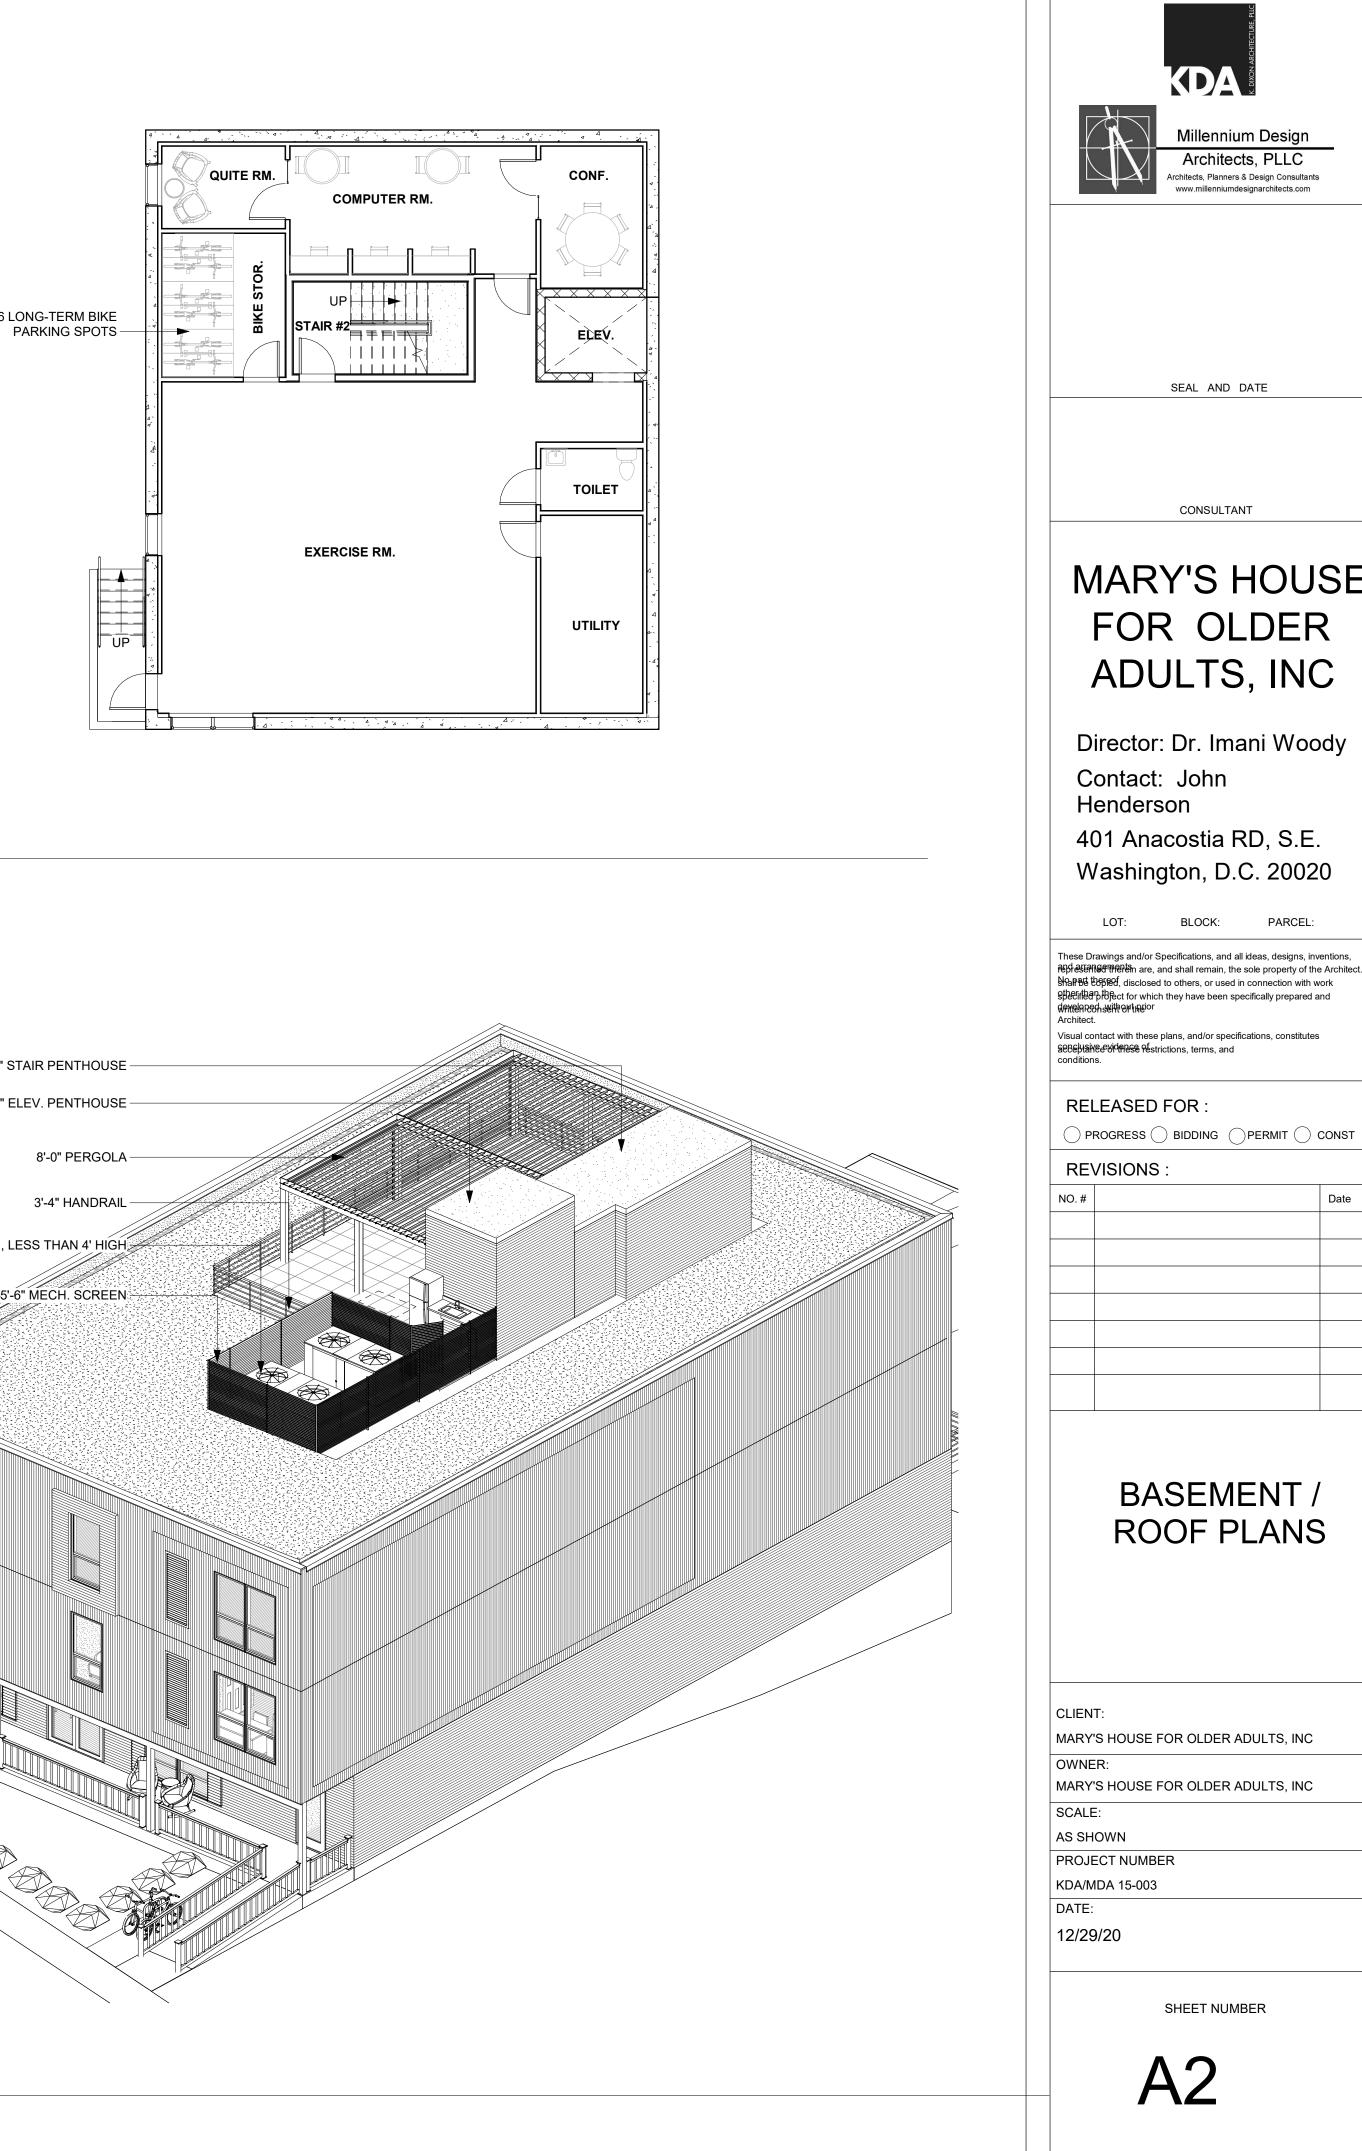

### Re: BZA Case No. 20350 -- Applicant's Updated Plan Set 401 Anacostia Road, SE (Parcel 0203/0009)

Dear Chairman Hill and Members of the Board of Zoning Adjustment:

On behalf of Mary's House for Older Adults, Inc. (the "Applicant"), enclosed please find a set of updated plans. The set includes revised versions of <u>Sheet A1</u>, <u>Sheet A2</u>, and <u>Sheet A3</u>, all of which are intended to supersede their counterparts that the Applicant had initially filed for this application. (*See Exhibit 6*.)

The public hearing for the above-referenced case is scheduled for Wednesday, January 13, 2021. As such, the Applicant is requesting a waiver from Subtitle Y § 300.15 so that the updated plans can be filed less than twenty-one (21) days prior to the date of the hearing. The enclosed plans do not change the nature of the relief being requested, or alter the general design of the proposed Continuing Care Retirement Community. Specifically, the revised plans provide more detail regarding the proposed roof plan. For these reasons, it is unlikely that the rights of any party would be prejudiced in granting this waiver.