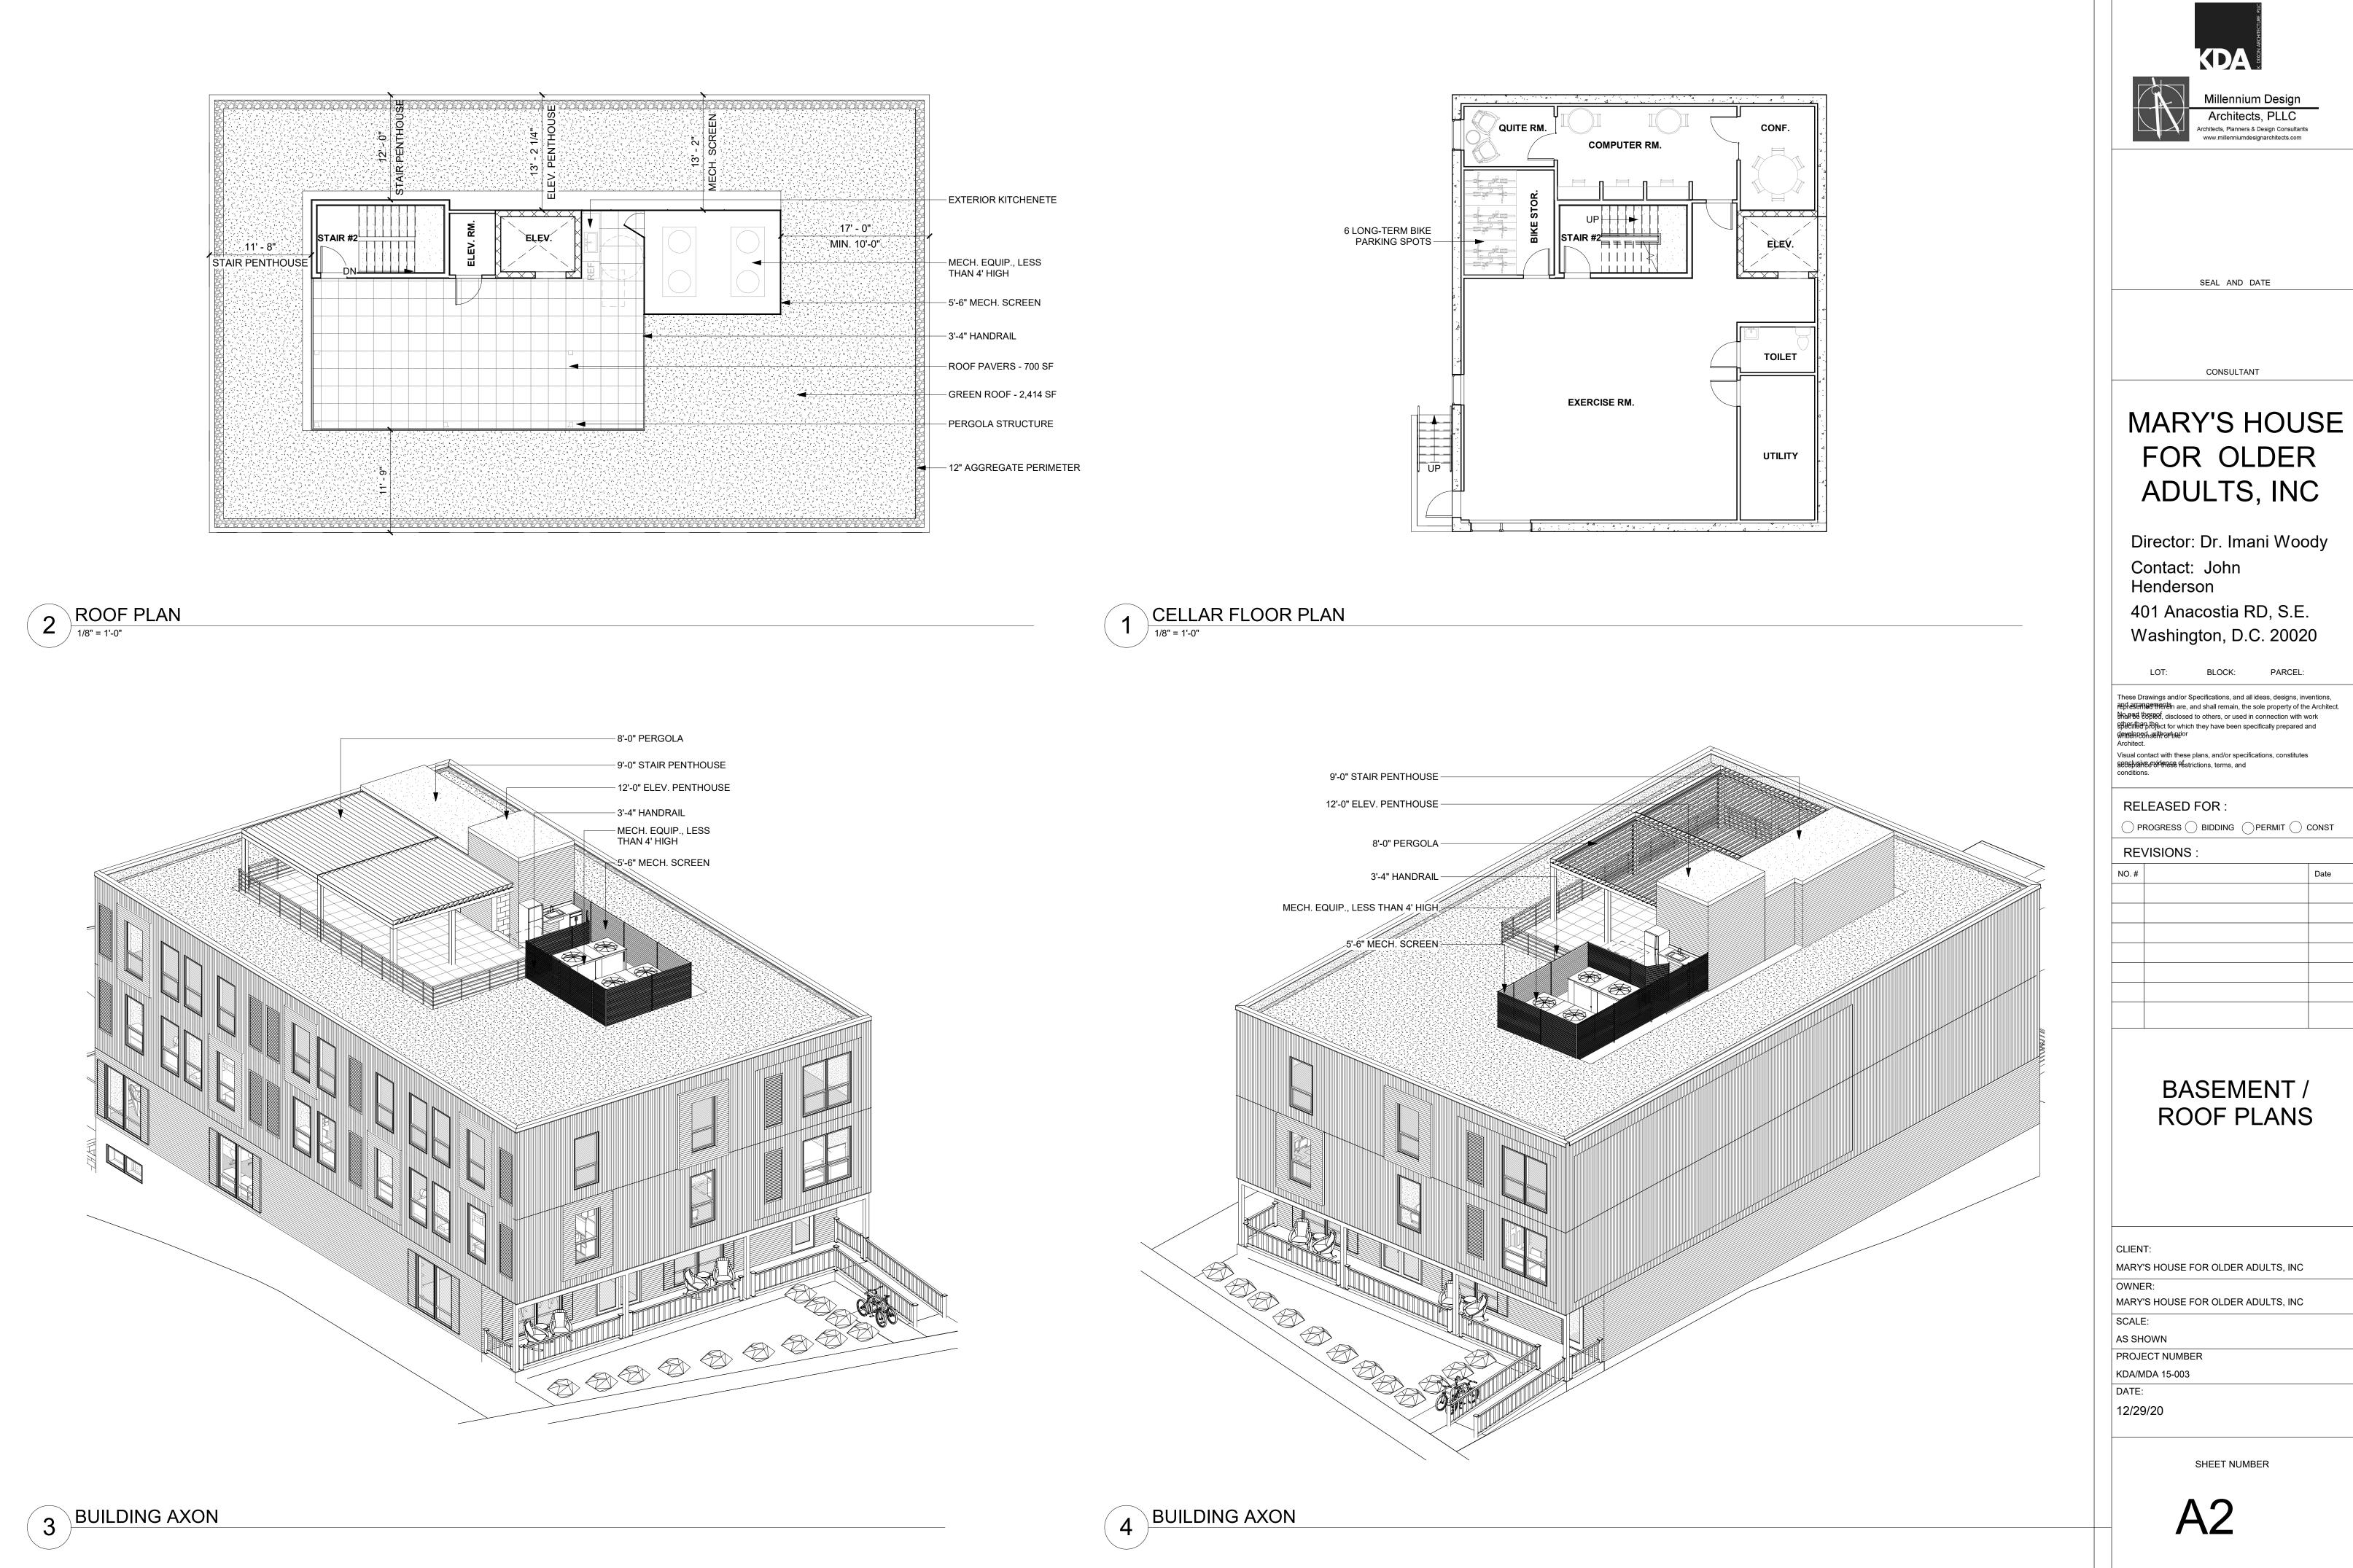

### Re: BZA Case No. 20350 -- Applicant's Updated Plan Set 401 Anacostia Road, SE (Parcel 0203/0009)

Dear Chairman Hill and Members of the Board of Zoning Adjustment:

On behalf of Mary's House for Older Adults, Inc. (the "Applicant"), enclosed please find a set of updated plans. The set includes revised versions of <u>Sheet A1</u>, <u>Sheet A2</u>, and <u>Sheet A3</u>, all of which are intended to supersede their counterparts that the Applicant had initially filed for this application. (*See Exhibit 6*.)

The public hearing for the above-referenced case is scheduled for Wednesday, January 13, 2021. As such, the Applicant is requesting a waiver from Subtitle Y § 300.15 so that the updated plans can be filed less than twenty-one (21) days prior to the date of the hearing. The enclosed plans do not change the nature of the relief being requested, or alter the general design of the proposed Continuing Care Retirement Community. Specifically, the revised plans provide more detail regarding the proposed roof plan. For these reasons, it is unlikely that the rights of any party would be prejudiced in granting this waiver.